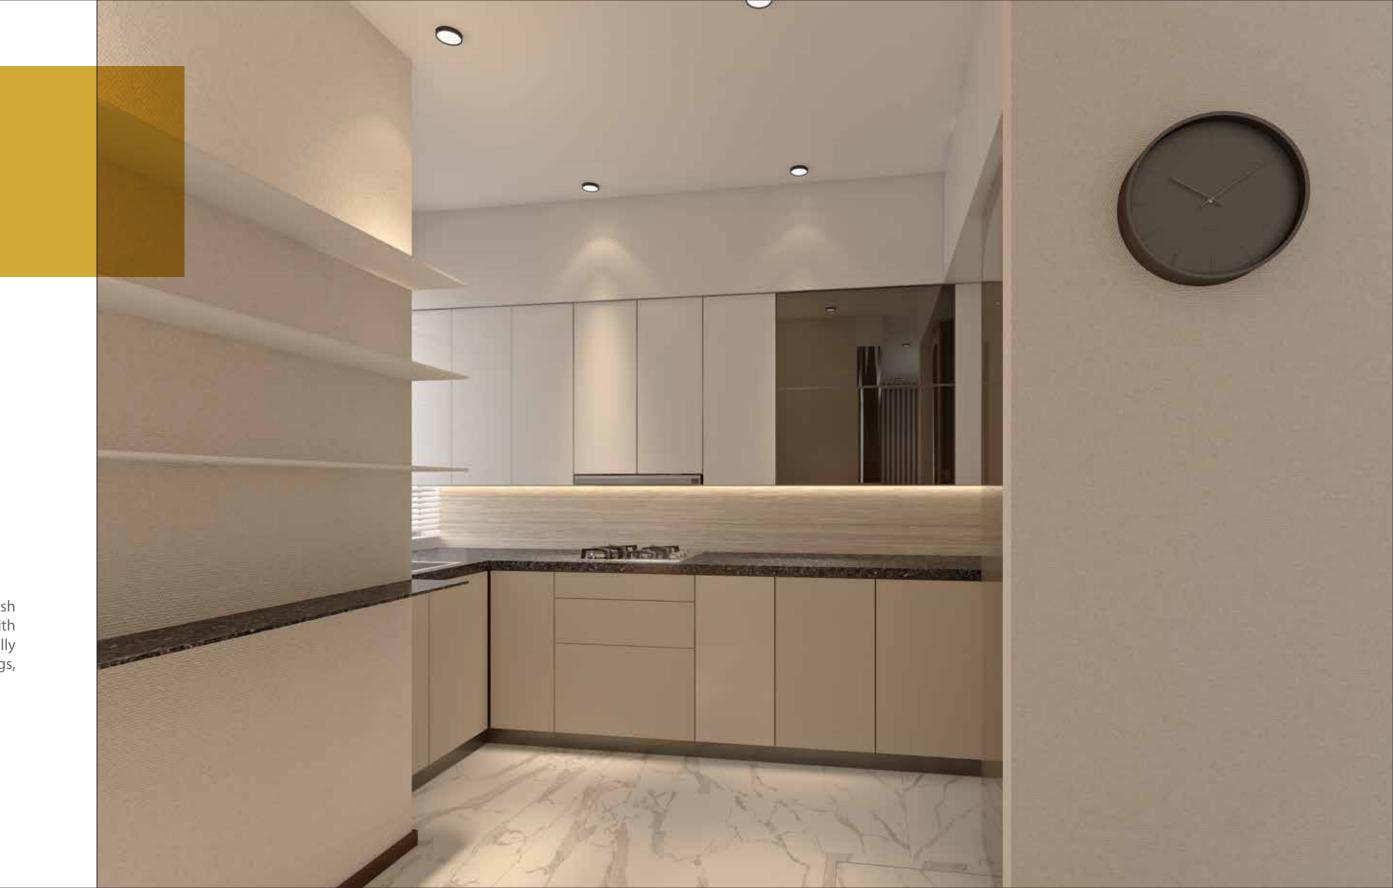

# A STYLISH KITCHEN

The kitchen at Skyward Homes is stylish and voguish and its cabinets and fore-ceiling are pre-fixed with quality fittings. The modern bathroom is fully equipped with high-quality fixtures and fittings, making it voguish and better viable.