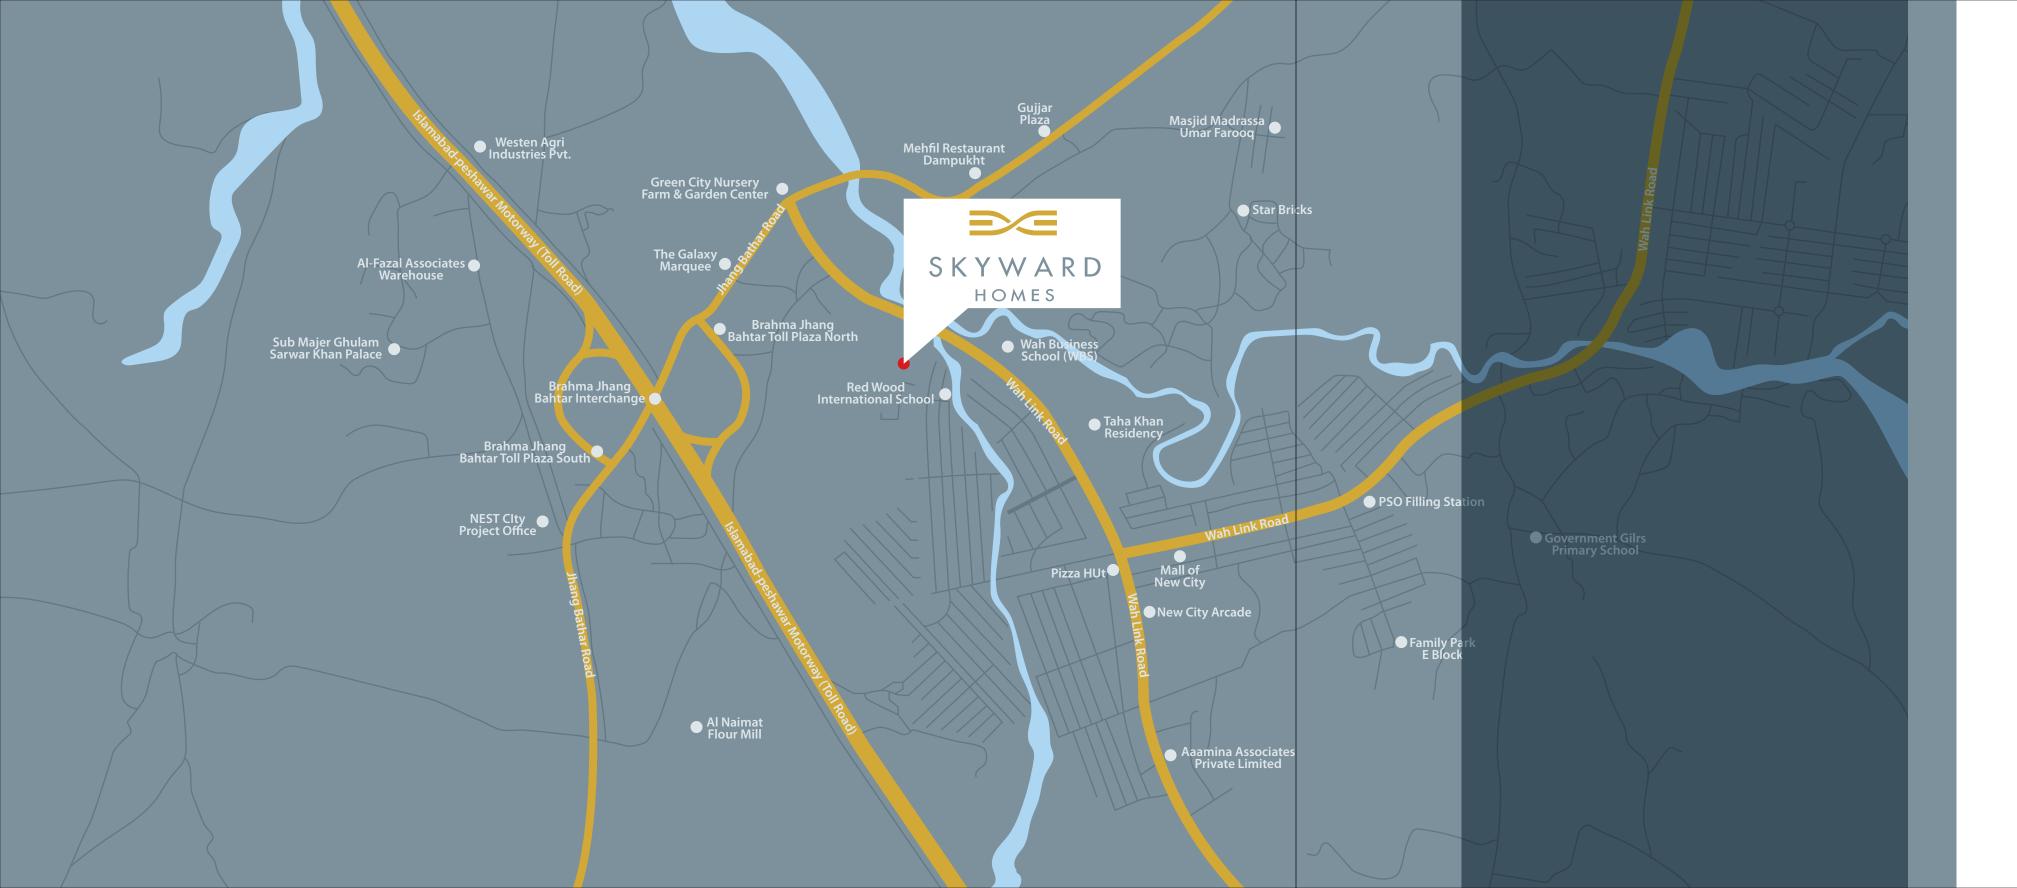

# LOCATION

This wonderful residential is perfectly positioned at New City Society Wah, Phase II, Block I, Brahma Jhang Bahtar Interchange, CPEC Motorway, M-1, New City Arcade Islamabad. Skyward Homes is near the famous Redwood International School, Mehfil Restaurant, WAH Business School and many significant education, entertainment and commuting areas.