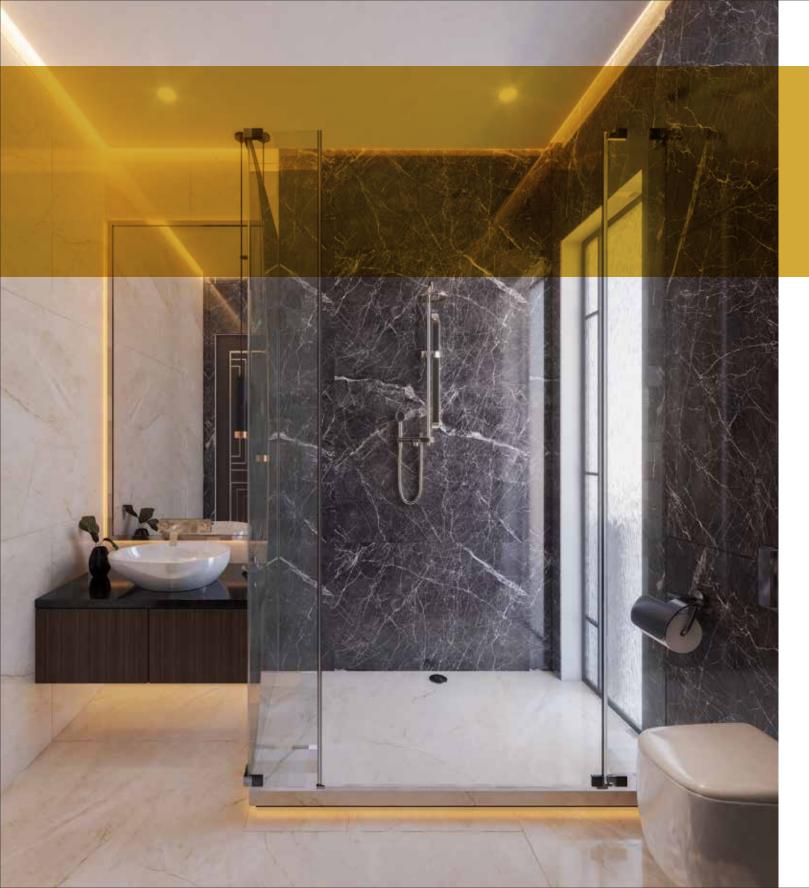

# A STYLISH KITCHEN

The kitchen at Skyward Homes is stylish and voguish and its cabinets and fore-ceiling are pre-fixed with quality fittings. The modern bathroom is fully equipped with high-quality fixtures and fittings, making it voguish and better viable.