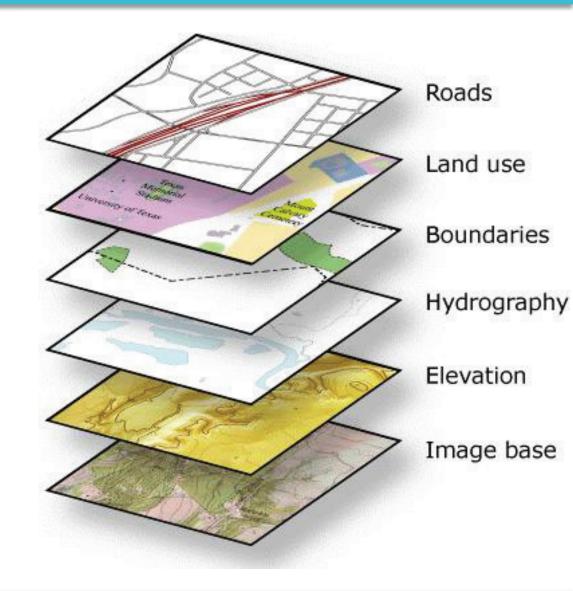

#### Geographic information system (GIS)

Geographic information system (GIS)
technology provides the tools for creating,
managing, analyzing, and visualizing the
data associated with developing and
managing infrastructure

#### Why GIS

- Save Time and Cost by having all data under one platform
- Data Integration, Visualization, and Managements
- All data uploaded organized with time stamp
  - · underground,
  - ground level
  - · above ground
- Data integrity with no reliance on one individual
- Asset management once constructed
- Track and manage changes