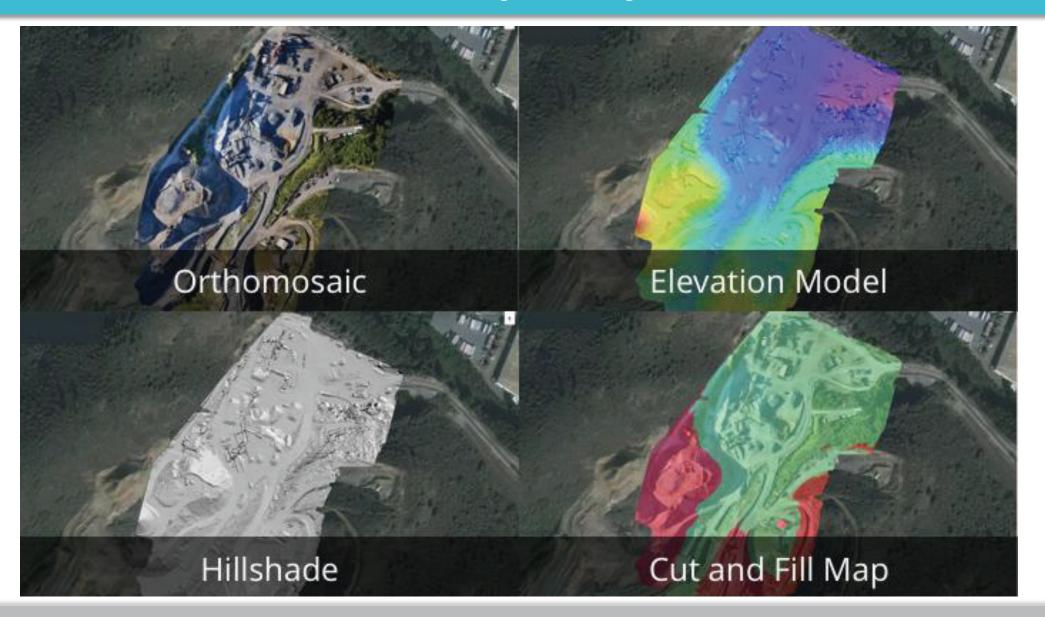

## Topographic – Aerial Mapping

#### Large Area Mapping with Fixed Wing Drone





#### **Highest Level of Detail**



#### **Accurate Contours in Comparison to Traditional Methods**



#### **Multiple Layers**



#### **Digital Elevation Model and Contour**



#### **Accurate Measurements**



#### Visual and Topographic Mapping

**Traditional** surveying is **slow** and **expensive** - it is unreasonable to do regularly.

- Manage your site works and operations with ease
- Key Features
  - Fast Accurate Remote Progress Monitoring
  - High Resolution Drone maps
  - Progress report on design and actual levels
  - Cut and Fill report
  - Perfect tool for QA/QC
  - Web platform for user friendly viewing of maps
  - Navigate to maps of different dates by clicking on the dates



#### **Overview of Advantages**













## Dangerous Terrain Mapping

#### **Ortho-Mosaic**



VIEW VIDEO NOW

#### **Digital Elevation Model**



# Virtual Reality Marketing and Progress Monitoring

#### Time Travel VR