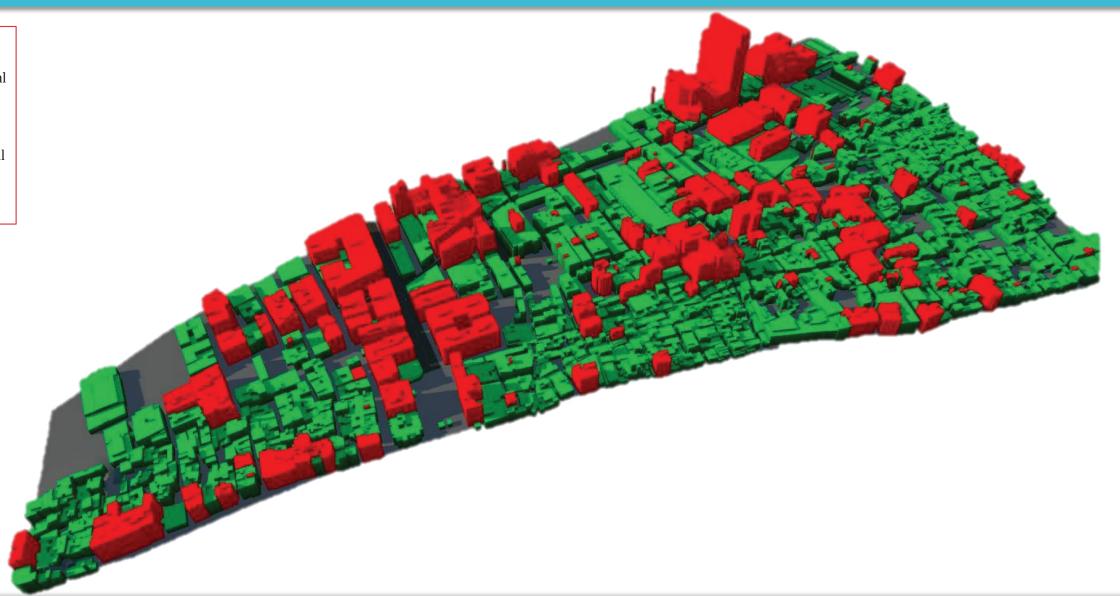

# **Classification - Building Type**

Residential Buildings

# Classification of buildings based upon type