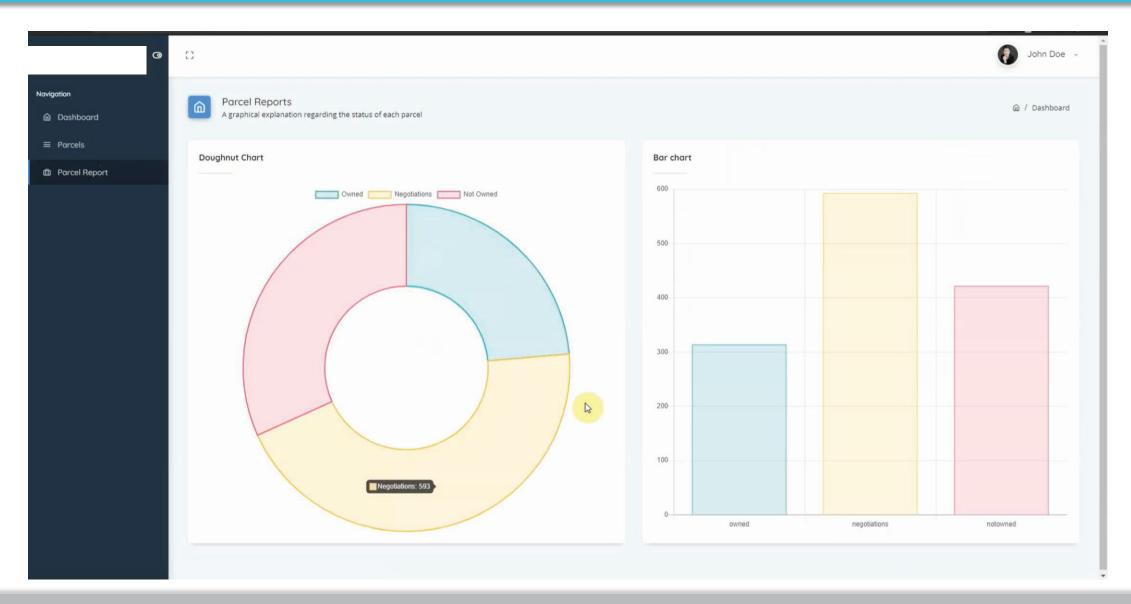

webmaps from any device remotely
  - A Web GIS allows GIS consultants, specialists and teams to become mobile as webmaps are accessible on desktop, tablet and mobile as long mobile data is enabled.
- Publish and share multi-layer features and points on a single webmap

### WebGIS

#### **WebGIS Portal Smart City**



#### **Plot Ownership Filtering**



#### **Advanced Filtering**



#### **Print Out Sheet from WebGIS Portal**



#### **Utility Network GIS Portal**





#### **Drainage Network Details – WebGIS Portal**



#### **Electricity Network – WebGIS Portal**



#### WebGIS Portal with 3D Buidlings



### Khasra WebGIS App

#### **Land Parcel Ownership Status**



#### Land Ownership Status with Satellite/Drone Map



#### **Edit Ownership Records**



# **Land Ownership Report**



# Scan to BIM Manama Souq Bahrain

#### VIEW VIDEO NOW









# **Classification - Building Type**



Residential Buildings



#### **Classification – Building Height**



### **Classification – Building Built Date**



# Classification of buildings based upon type



### Underground manhole utilities location



# Heritage Preservation and Promotion

# **Heritage Preserved**



#### 3D Model of Isa Khan Tarkhan

VIEW VIDEO NOW





#### **Virtual Reality App**

- Showcase all Sindh's Tourist Locations using one VR App
- Key Features
  - **Increase tourism** by allowing potential tourists to learn and get excited about Sindh's heritage
  - Promote new attractions
  - iOS and Android Support
  - Powerful marketing tool
  - Integrate on Website

**VIEW VIDEO NOW** 





# AboutUs

#### *