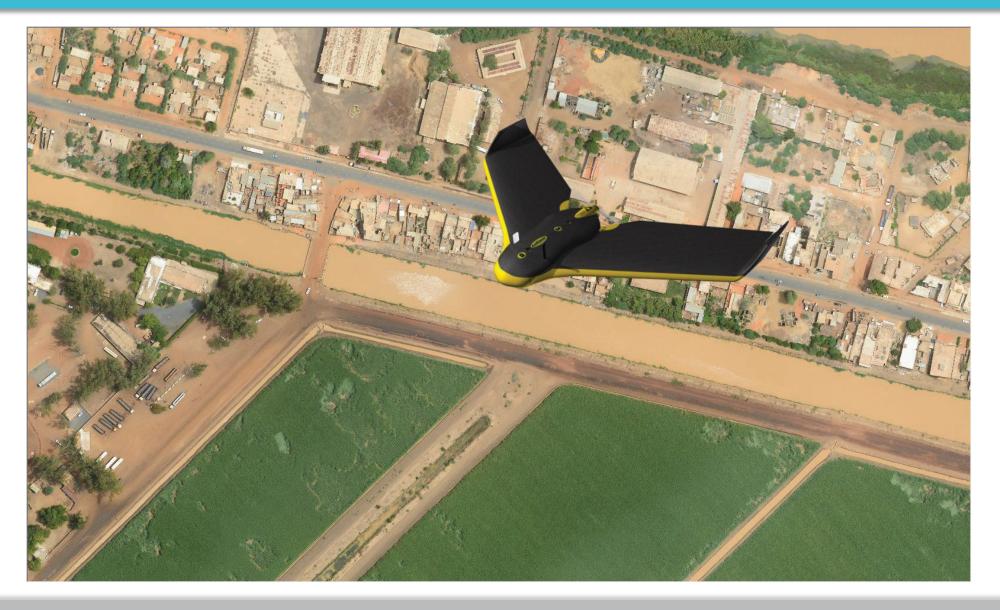

## Topographic – Aerial Mapping

#### Large Area Mapping with Fixed Wing Drone





#### **Highest Level of Detail**



#### **Accurate Contours in Comparison to Traditional Methods**



#### **Multiple Layers**



#### **Digital Elevation Model and Contour**



#### **Accurate Measurements**



#### Visual and Topographic Mapping

**Traditional** surveying is **slow** and **expensive** - it is unreasonable to do regularly.

- Manage your site works and operations with ease
- Key Features
  - Fast Accurate Remote Progress Monitoring
  - High Resolution Drone maps
  - Progress report on design and actual levels
  - Cut and Fill report
  - Perfect tool for QA/QC
  - Web platform for user friendly viewing of maps
  - Navigate to maps of different dates by clicking on the dates



#### **Overview of Advantages**













## Dangerous Terrain Mapping

#### **Ortho-Mosa