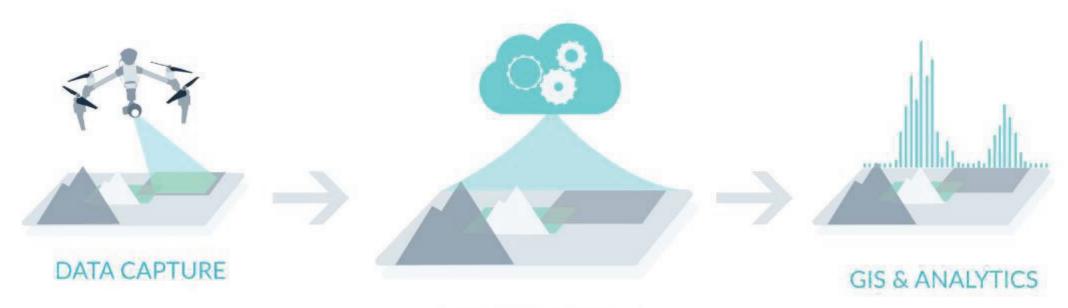

al Mapping

#### Large Area Mapping with Fixed Wing Drone





#### **Highest Level of Detail**



#### **Accurate Contours in Comparison to Traditional Methods**



#### **Multiple Layers**



#### **Digital Elevation Model and Contour**



#### **Accurate Measurements**



#### Visual and Topographic Mapping

**Traditional** surveying is **slow** and **expensive** - it is unreasonable to do regularly.

- Manage your site works and operations with ease
- Key Features
  - Fast Accurate Remote Progress Monitoring
  - High Resolution Drone maps
  - Progress report on design and actual levels
  - Cut and Fill report
  - Perfect tool for QA/QC
  - Web platform for user friendly viewing of maps
  - Navigate to maps of different dates by clicking on the dates



#### **Overview of Advantages**













## Dangerous Terrain Mapping

#### **Ortho-Mosaic**



VIEW VIDEO NOW

#### **Digital Elevation Model**



# Virtual Reality Marketing and Progress Monitoring

#### Time Travel VR Portal – Progress Monitoring

#### Validating monthly invoices and changing orders is difficult without the right data

- Explore the site with **360 degrees**
- Key Features
  - Monitor, share, analyze on-site construction updates with complete record on portal
  - Automatic archiving of data for visual auditing
  - Impactful marketing tool for
    - Google Street View
    - Website
    - Facebook 360



VIEW VIDEO NOW

#### **Marketing Content**

- Virtual Reality tours of Built Sites
  - Video for Facebook/Youtube (<u>View here</u>)
  - Walk through tours using WebVR (<u>View here</u>)
- 3D Render