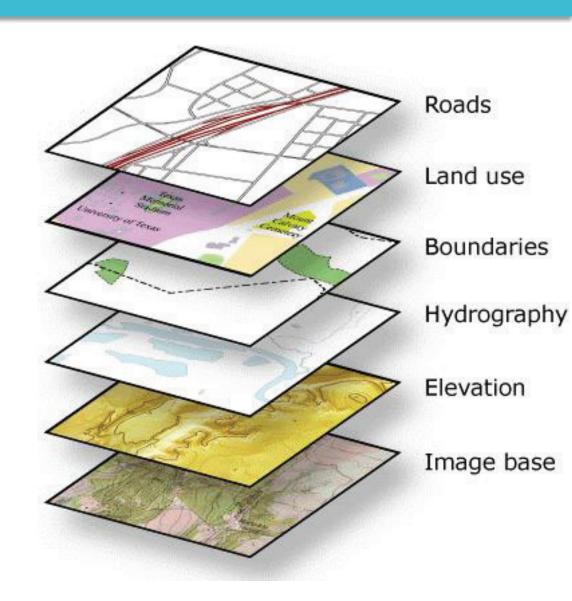

#### Geographic information system (GIS)

Geographic information system (GIS)
technology provides the tools for creating,
managing, analyzing, and visualizing the
data associated with developing and
managing infrastructure

#### Why GIS

- Save Time and Cost by having all data under one platform
- Data Integration, Visualization, and Managements
- All data uploaded organized with time stamp
  - · underground,
  - ground level
  - · above ground
- Data integrity with no reliance on one individual
- Asset management once constructed
- Track and manage changes