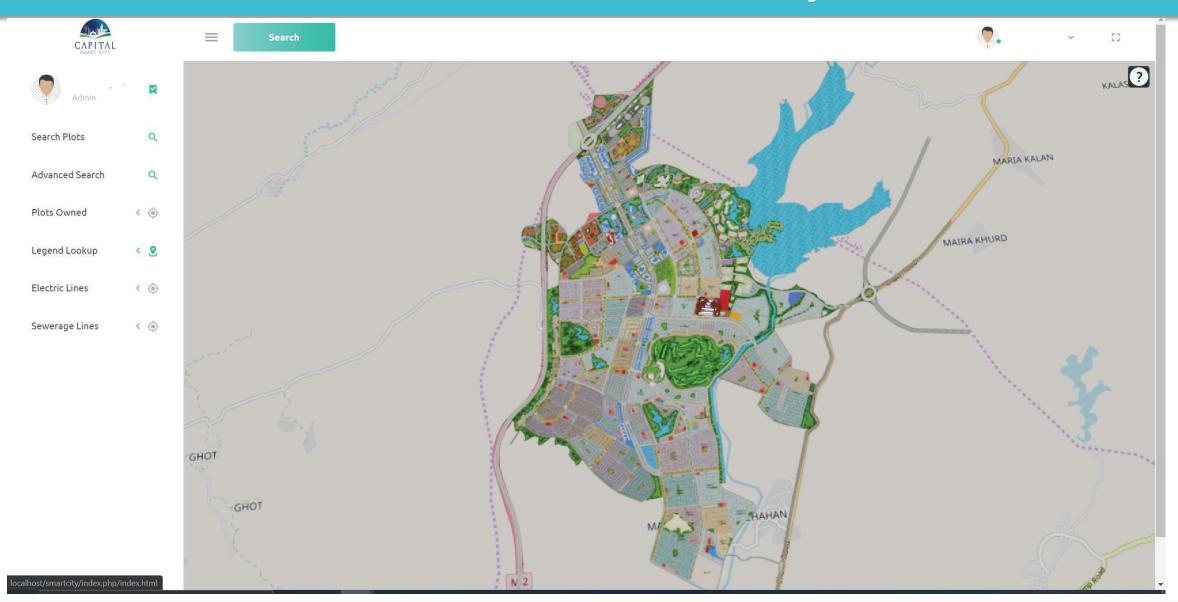

individual
- Asset management once constructed
- Track and manage changes



#### **NUTSHELL**



#### **Web Based GIS Platform**

- Save Time and Cost by having all data under one platform
- · Add, Remove and Edit layers of Data on the fly
- Improve cross-collaboration
  - Improve internal and external communications, as teams can work collaboratively to create, edit, publish and share maps with key project shareholders internally or externally within an organization
- Access webmaps from any device remotely
  - A Web GIS allows GIS consultants, specialists and teams to become mobile as webmaps are accessible on desktop, tablet and mobile as long mobile data is enabled.
- Publish and share multi-layer features and points on a single webmap

### WebGIS

#### **WebGIS Portal Smart City**



#### **Plot Ownership Filtering**



#### **Advanced Filtering**



#### **Print Out Sheet from WebGIS Portal**



#### **Utility Network GIS Portal**





#### **Drainage Network Details – WebGIS Portal**



#### **Electricity Network – WebGIS Portal**



#### WebGIS Portal with 3D Buidlings



### Khasra WebGIS App

#### **Land Parcel Ownership Status**



#### Land Ownership Status with Satellite/Drone Map



#### **Edit Ownership Records**



# **Land Ownership Report**



# Scan to BIM Manama Souq Bahrain

#### VIEW VIDEO NOW









# **Classification - Building Type**



Residential Buildings



#### **Classification – Building Height**



### **Classification – Building Built Date**



# Classification of buildings based upon type



### Underground manhole utilities location