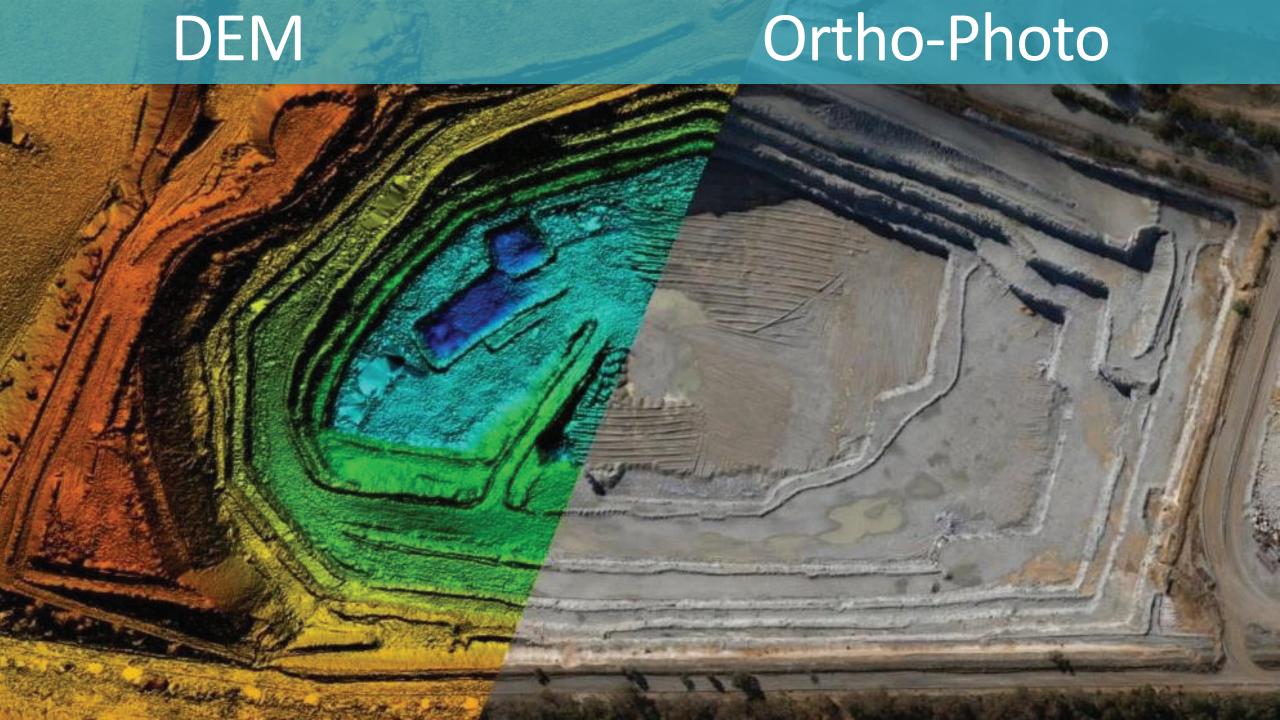

## Topographic – Aerial Mapping

#### Large Area Mapping with Fixed Wing Drone





#### **Highest Level of Detail**



#### **Accurate Contours in Comparison to Traditional Methods**



#### **Multiple Layers**



#### **Digital Elevation Model and Contour**



#### **Accurate Measurements**



#### Visual and Topographic Mapping

**Traditional** surveying is **slow** and **expensive** - it is unreasonable to do regularly.

- Manage your site works and operations with ease
- Key Features
  - Fast Accurate Remote Progress Monitoring
  - High Resolution Drone maps
  - Progress report on design and actual levels
  - Cut and Fill report
  - Perfect tool for QA/QC
  - Web platform for user friendly viewing of maps
  - Navigate to maps of different dates by clicking on the dates



#### **Overview of Advantages**













## Dangerous Terrain Mapping

#### **Ortho-Mosaic