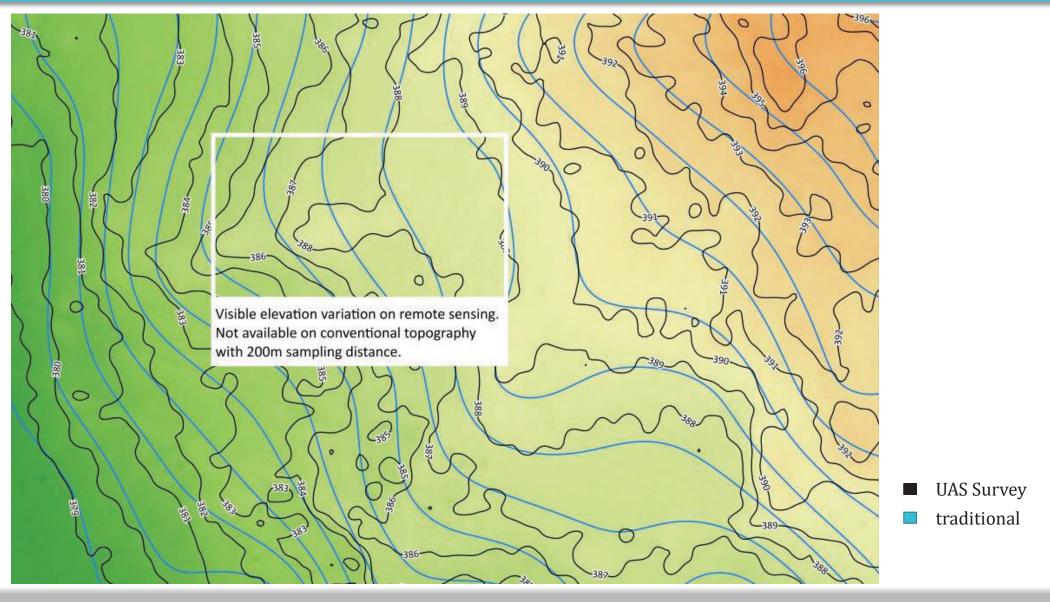

## Topographic – Aerial Mapping

#### Large Area Mapping with Fixed Wing Drone





#### **Highest Level of Detail**



#### **Accurate Contours in Comparison to Traditional Methods**



#### **Multiple Layers**



#### **Digital Elevation Model and Contour**



#### **Accurate Measurements**



#### Visual and Topographic Mapping

**Traditional** surveying is **slow** and **expensive** - it is unreasonable to do regularly.

- Manage your site works and operations with ease
- Key Features
  - Fast Accurate Remote Progress Monitoring
  - High Resolution Drone maps
  - Progress report on design and actual levels
  - Cut and Fill report
  - Perfect tool for QA/QC
  - Web platform for user friendly viewing of maps
  - Navigate to maps of different dates by clicking on the dates



#### **Overview of Advantages**













## Dangerous Terrain Mapping

#### **Ortho-Mosaic**



VIEW VIDEO NOW

#### **Digital Elevation Model**



# Virtual Reality Marketing and Progress Moni