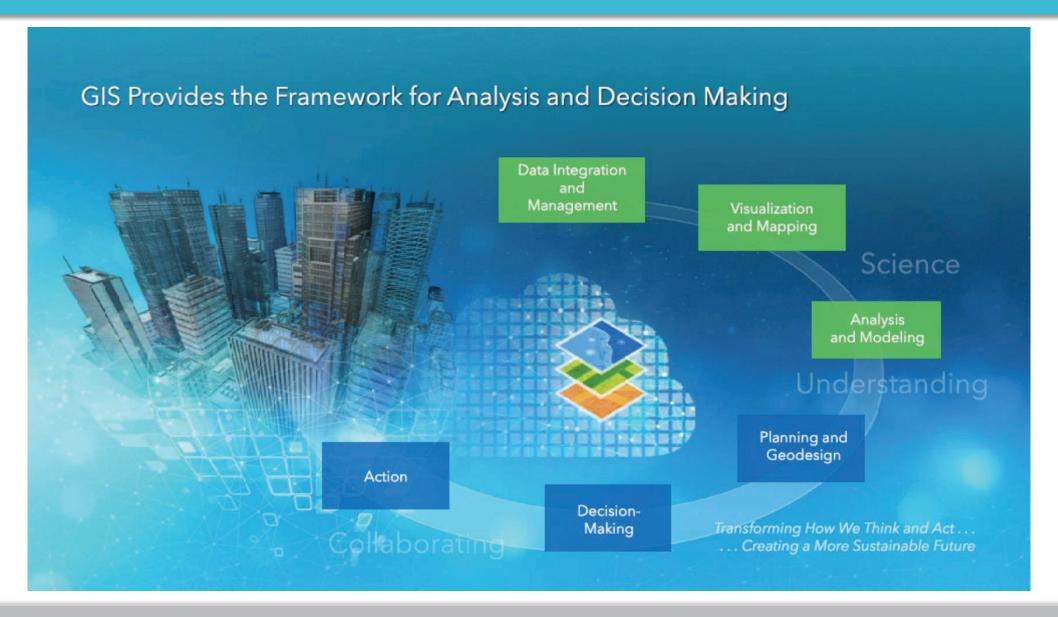

# Geographical Information and System

#### Geographic information system (GIS)

Geographic information system (GIS)
technology provides the tools for creating,
managing, analyzing, and visualizing the
data associated with developing and
managing infrastructure

#### Why GIS

- Save Time and Cost by having all data under one platform
- Data Integration, Visualization, and Managements
- All data uploaded organized with time stamp
  - · underground,
  - ground level
  - · above ground
- Data integrity with no reliance on one individual
- Asset management once constructed
- Track and manage changes

#### **Web Based GIS Platform**

- Save Time and Cost by having all data under one platform
- · Add, Remove and Edit layers of Data on the fly
- Improve cross-collaboration
  - Improve internal and external communications, as teams can work collaboratively to create, edit, publish and share maps with key project shareholders internally or externally within an organization
- Access webmaps from any device remotely
  - A Web GIS allows GIS consultants, specialists and teams to become mobile as webmaps are accessible on desktop, tablet and mobile as long mobile data is enabled.
- Publish and share multi-layer features and points on a single webmap