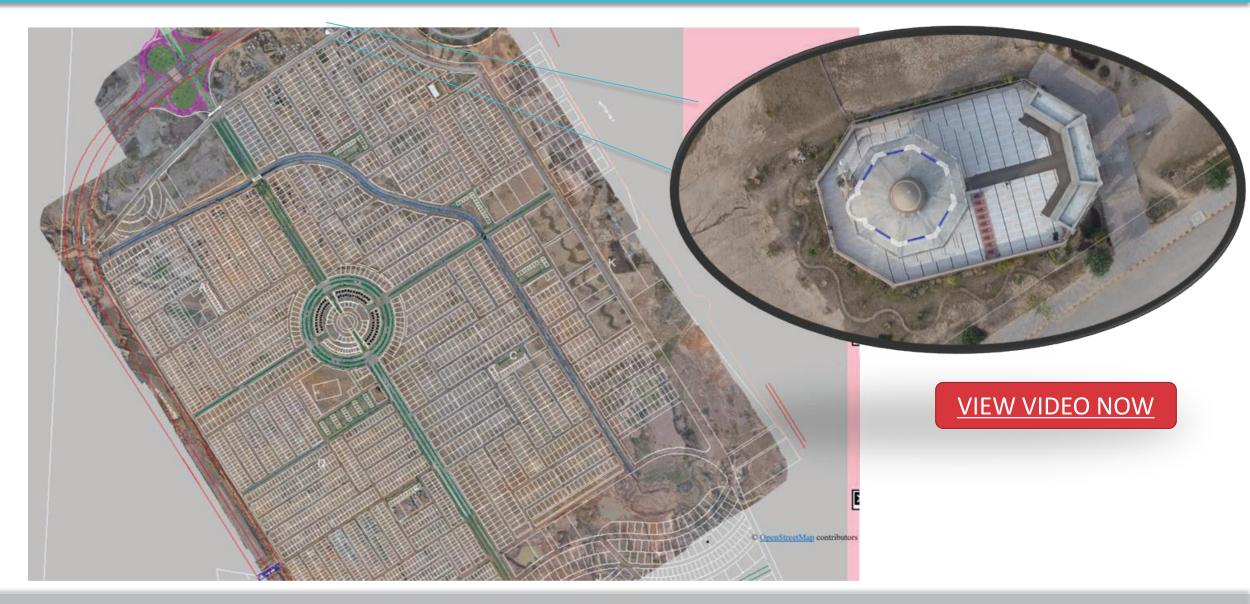

#### Visual and Topographic Mapping

**Traditional** surveying is **slow** and **expensive** - it is unreasonable to do regularly.

- Manage your site works and operations with ease
- Key Features
  - Fast Accurate Remote Progress Monitoring
  - High Resolution Drone maps
  - Progress report on design and actual levels
  - Cut and Fill report
  - Perfect tool for QA/QC
  - Web platform for user friendly viewing of maps
  - Navigate to maps of different dates by clicking on the dates