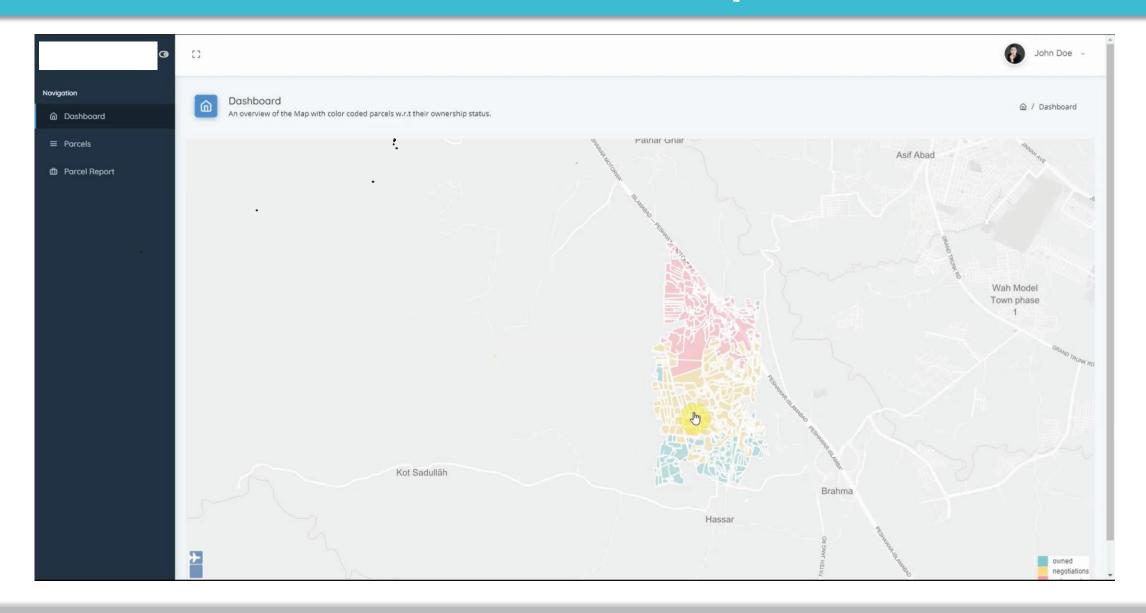

eate, edit, publish and share maps with key project shareholders internally or externally within an organization
- Access webmaps from any device remotely
  - A Web GIS allows GIS consultants, specialists and teams to become mobile as webmaps are accessible on desktop, tablet and mobile as long mobile data is enabled.
- Publish and share multi-layer features and points on a single webmap

### WebGIS

#### **WebGIS Portal Smart City**



#### **Plot Ownership Filtering**



#### **Advanced Filtering**



#### **Print Out Sheet from WebGIS Portal**



#### **Utility Network GIS Portal**





#### **Drainage Network Details – WebGIS Portal**



#### **Electricity Network – WebGIS Portal**



#### WebGIS Portal with 3D Buidlings



### Khasra WebGIS App

#### **Land Parcel Ownership Status**



#### Land Ownership Status with Satellite/Drone Map



#### **Edit Ownership Records**



# **Land Ownership Report**



# Scan to BIM Manama Souq Bahrain

#### VIEW VIDEO NOW









# **Classification - Building Type**



Residential Buildings



#### **Classification – Building Height**



### **Classification – Building Built Date**



# Classification of buildings based upon type



### Underground manhole utilities location



# Heritage Preservation and Promotion

# **Heritage Preserved**



#### 3D Model of Isa Khan Tarkhan

VIEW VIDEO NOW





#### **Virtual Reality App**

- Showcase all Sindh's Tourist Locations using one VR App
- Key Features
  - **Increase tourism** by allowing potential tourists to learn and get excited about Sindh's heritage
  - Promote new attractions
  -