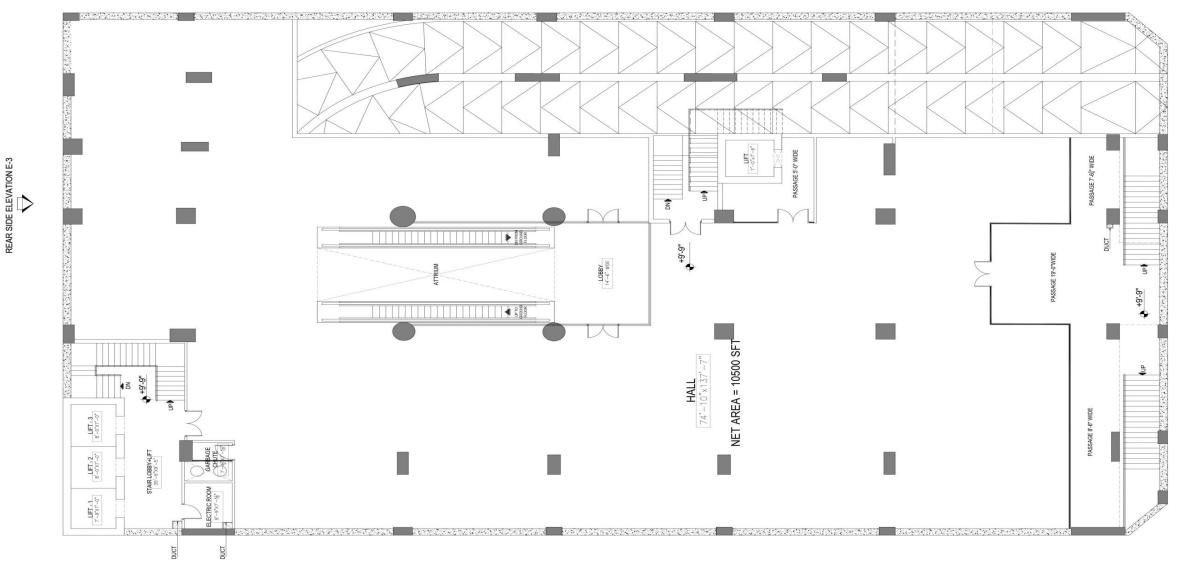

### FEATURES

- 10500 Sq Ft 2<sup>nd</sup> Floor
- Suitable for Health Clinics
- Totally Customizable
- Lifts and Escalators
- Centrally Air-conditioned
- 3 Side Parking Area of 200 Ft Each
- Additional car parking at basement 1 & 2
- 4Years Easy Installment Plan
- Possession on 60% Payment