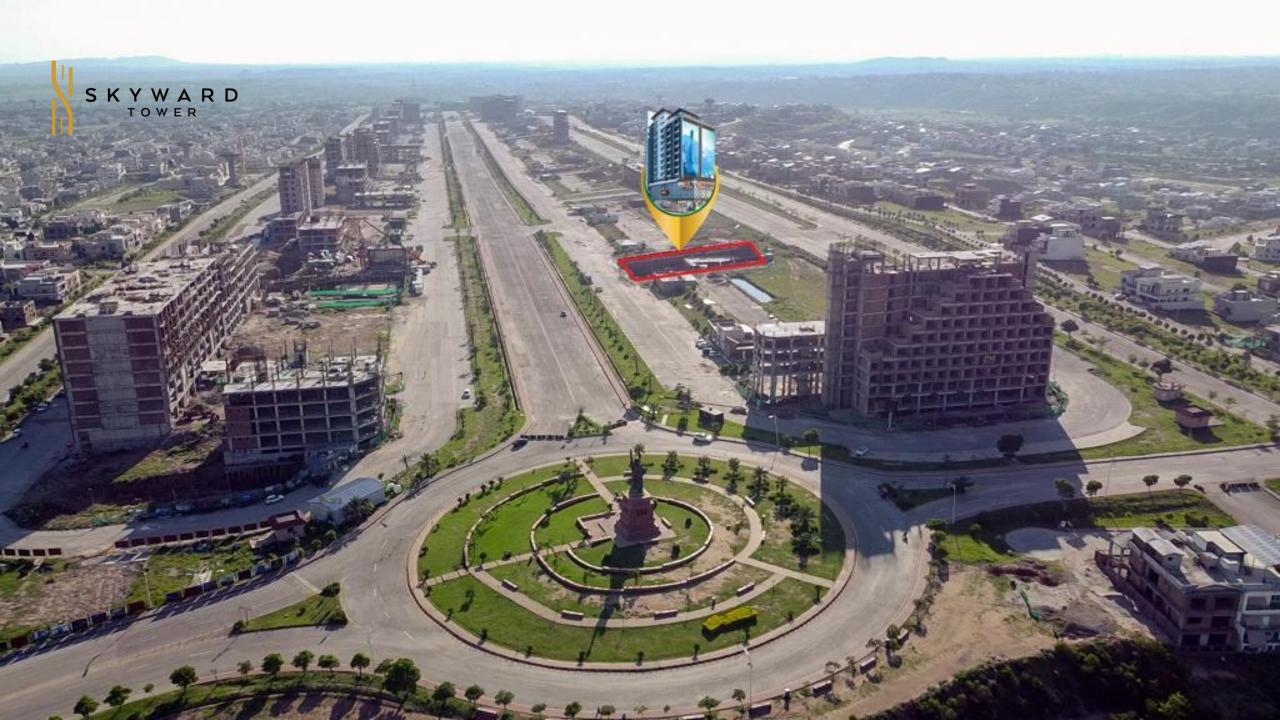

#### LOCATION

- Spreading On Each Side Of The Grand Trunk Road
- Bahria Town Rawalpindi A Gated Upper Class Neighborhood
- Population Of About 0.5 Million People With Overseas Family Belongings
- Central Location of Phase 7, 8 & 9.