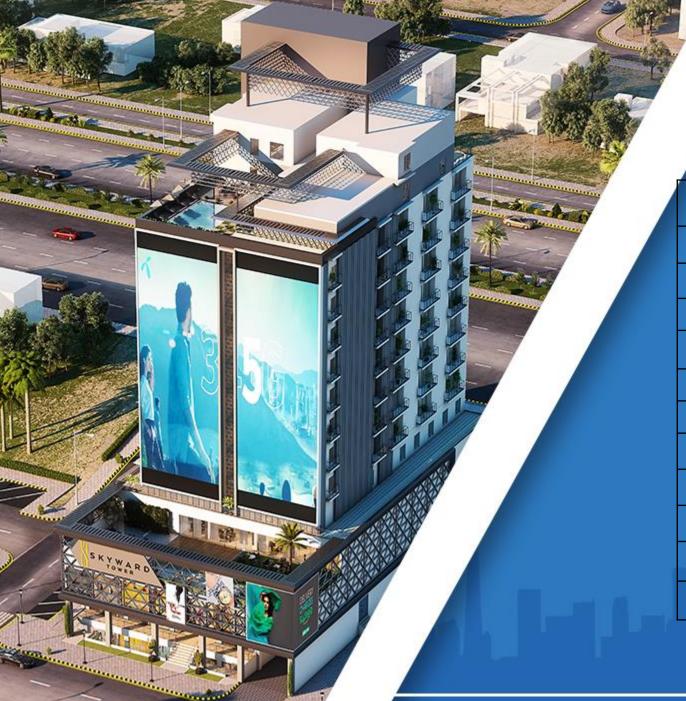

## SKYWARD TOWER

- ✓ Ground Plus 12 Storey Structure
- ✓ 4 Kanal Area
- ✓ Heighted Place of Vicinity
- ✓ 200 Ft Above Ground Level
- ✓ 4 Sided Open
- Comprises of Apartments, Shopping Mall and Food Court
- ✓ Lower Ground Floor (Supermarket )
- ✓  $2^{ND}$  Floor (Health & Wellbeing Facilities)

#### LOCATION

- Spreading On Each Side Of The Grand Trunk Road
- Bahria Town Rawalpindi A Gated Upper Class Neighborhood
- Population Of About 0.5 Million People With Overseas Family Belongings
- Central Location of Phase 7, 8 & 9.

### FEATURES

- 10500 Sq Ft 2<sup>nd</sup> Floor
- Suitable for Health Clinics
- Totally Customizable
- Lifts and Escalators
- Centrally Air-conditioned
- 3 Side Parking Area of 200 Ft Each
- Additional car parking at basement 1 & 2
- 4Years Easy Installment Plan
- Possession on 60% Payment