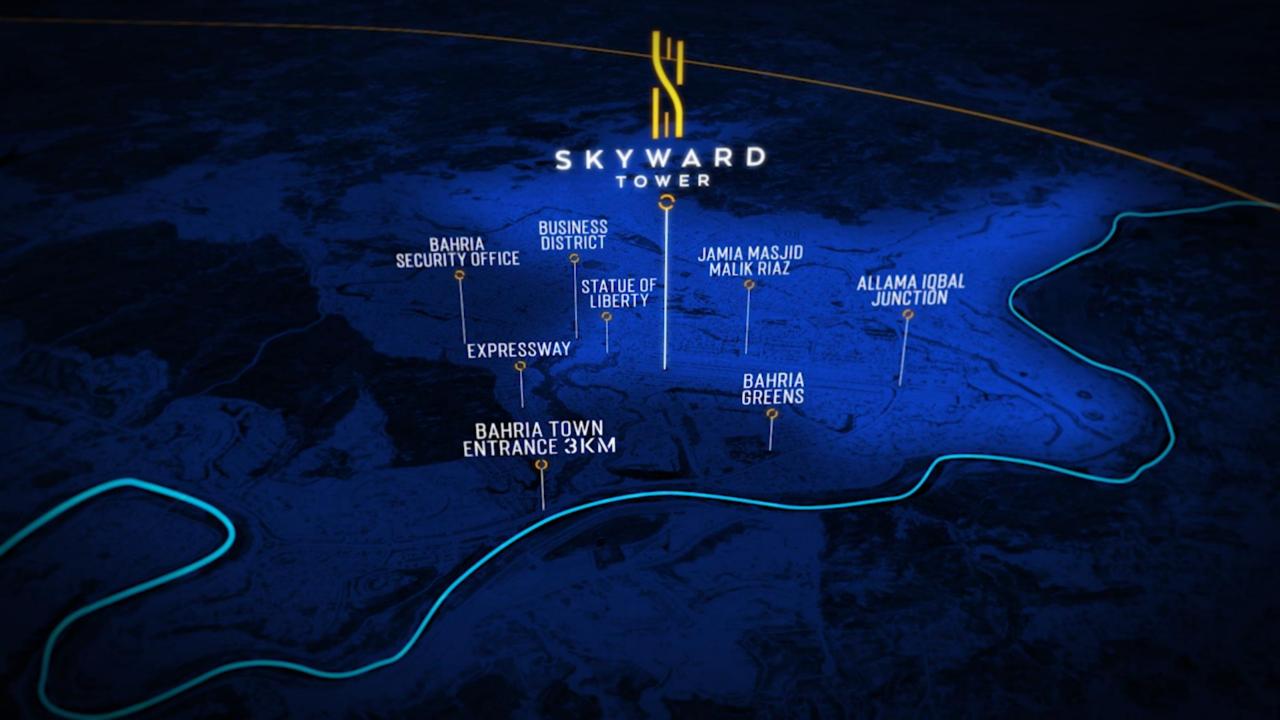

#### LOCATION

- Spreading On Each Side Of The Grand Trunk Road
- Bahria Town Rawalpindi A Gated Upper Class Neighborhood
- Population Of About 0.5 Million People With Overseas Family Belongings
- Central Location of Phase 7, 8 & 9.