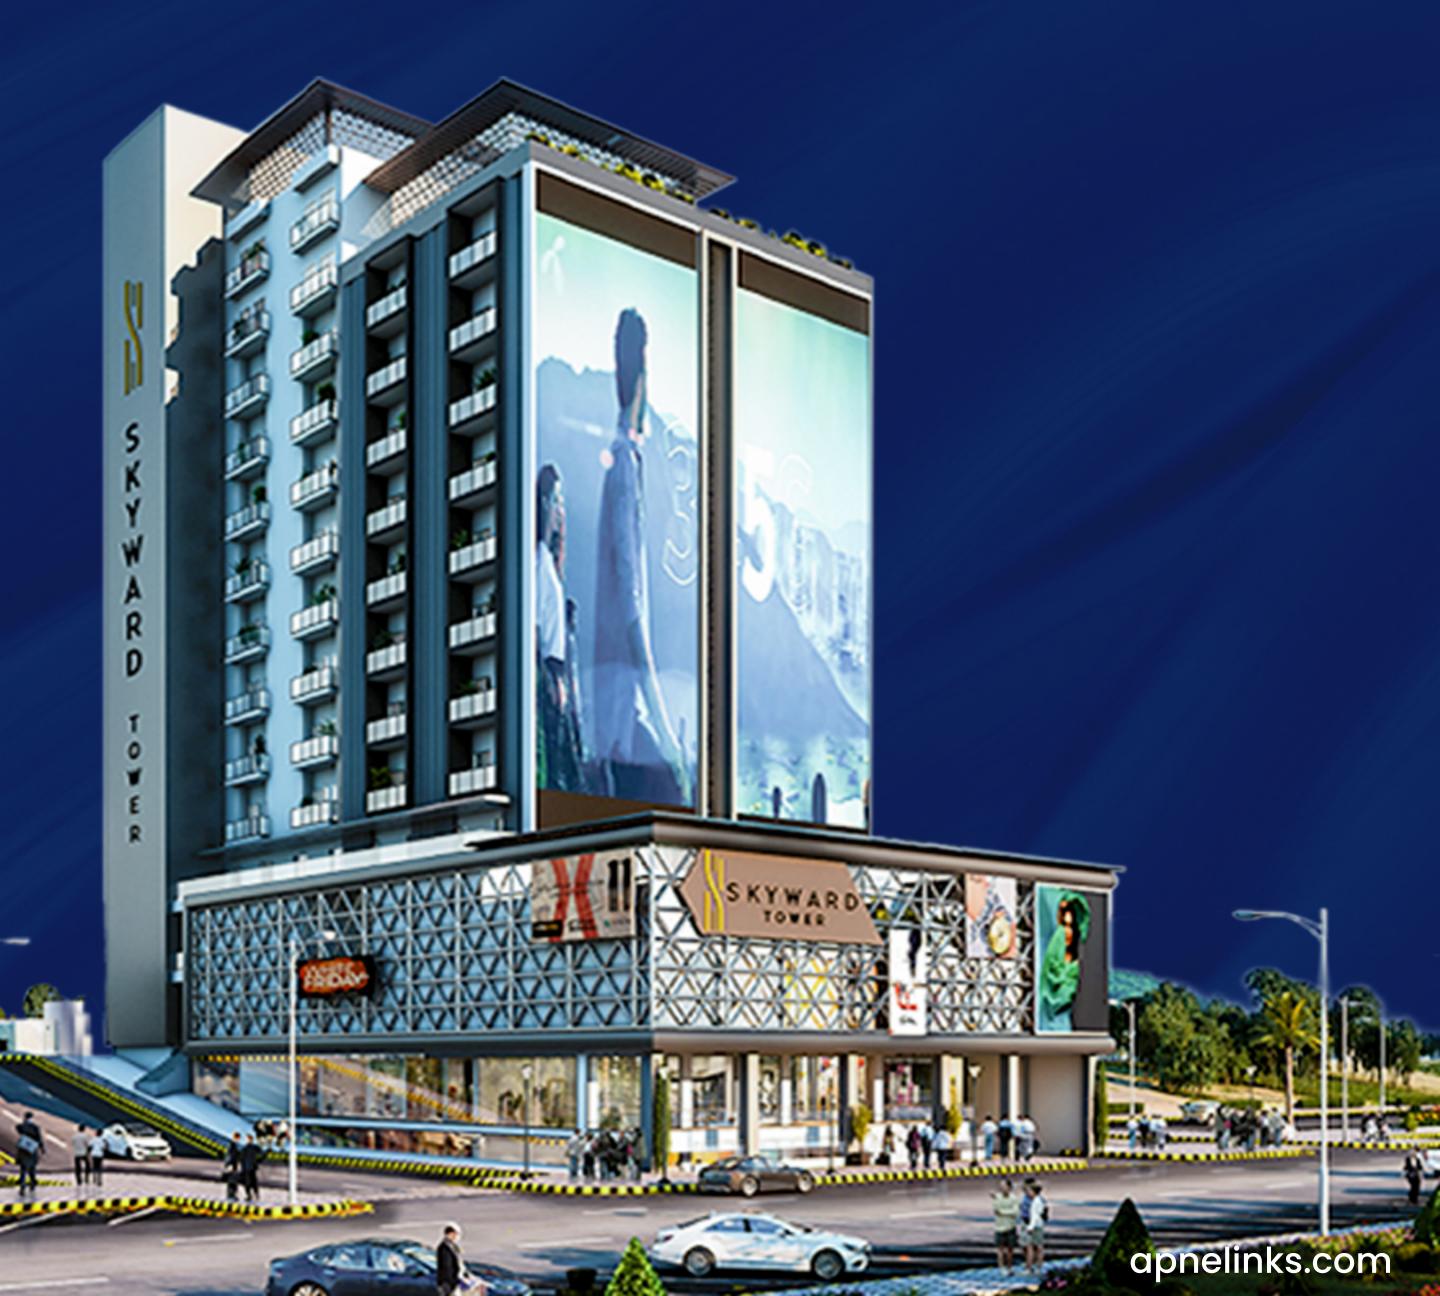

#### BUSNIESS & INVESTMENT OPPORTUNITY Phase 8, Bahria Town, Rawalpindi/Islamabad

# Lower Ground Space for Cash & Carry

### Area: 10500 Sqft.

# **Project Overview**

- Ground Plus 12 Storey Structure
- 4 Kanal Area
- Heighted Place of Vicinity
- 4 Sided Open
- Comprises of Cash & Carry, Shops, Offices, Health Clinics, & Apartments

"Apnelinks.com: An exclusive Investment and Property Management Portal for Pakistan's Property Market and its actual stakeholders i.e. YOU"